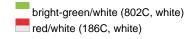

# Available colours

bright-blue/white (3005C, white) bright-yellow/white (809M, white)