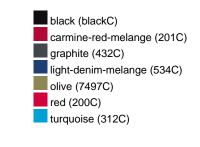

### Available colours

| 7 (Validatio Goldato       |       |       |       |       |       |       |  |  |  |  |
|----------------------------|-------|-------|-------|-------|-------|-------|--|--|--|--|
|                            | xs    | s     | М     | L     | XL    | XXL   |  |  |  |  |
| Weight in g                | 273 g | 287 g | 337 g | 383 g | 405 g | 441 g |  |  |  |  |
| VPE                        | 1/30  | 1/30  | 1/30  | 1/30  | 1/30  | 1/30  |  |  |  |  |
| (Pcs. per inner packaging  |       |       |       |       |       |       |  |  |  |  |
| / pcs. per outer packaging |       |       |       |       |       |       |  |  |  |  |