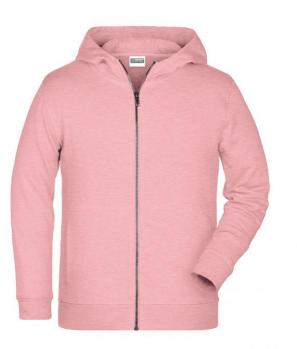

## Hooded sweat jacket with zip

High-quality French terry 85% combed ring-spun organic cotton Two-layer hood with drawcord Lateral dividing seams at the front, kangaroo pocket Cuffs with elastane YKK-zip Tear off!®-label 8025: lightly waisted 8026K: without cord

Ladies' Zip Hoody Art-Nr.: 8025

Outer fabric (300 g/m<sup>2</sup>): 85% cotton, 15% polyester

Available colours

|                            | XS    | S     | м     | L     | XL    | XXL   |  |  |  |  |
|----------------------------|-------|-------|-------|-------|-------|-------|--|--|--|--|
| Weight in g                | 273 g | 287 g | 337 g | 383 g | 405 g | 441 g |  |  |  |  |
| VPE                        | 1/30  | 1/30  | 1/30  | 1/30  | 1/30  | 1/30  |  |  |  |  |
| (Pcs. per inner packaging  |       |       |       |       |       |       |  |  |  |  |
| / pcs. per outer packaging |       |       |       |       |       |       |  |  |  |  |