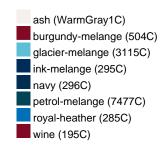

# Available colours

OEKO-Tex® CONFIDENCE IN TEXTILES STANDARD 100 15.0.70467 HOHENSTEIN HTTI Tested for harmful substances. www.oeko-tex.com/standard100