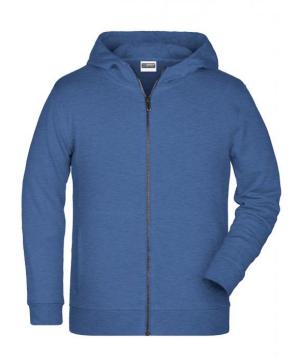

## Hooded sweat jacket with zip

High-quality French terry 85% combed ring-spun organic cotton Two-layer hood with drawcord Lateral dividing seams at the front, kangaroo pocket Cuffs with elastane

YKK-zip Tear off!®-label 8025: lightly waisted 8026K: without cord