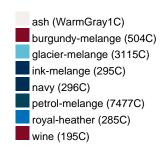

### Available colours

| 7 Wallable Goldale         |       |       |       |       |       |       |  |  |  |  |
|----------------------------|-------|-------|-------|-------|-------|-------|--|--|--|--|
|                            | xs    | s     | М     | L     | XL    | XXL   |  |  |  |  |
| Weight in g                | 273 g | 287 g | 337 g | 383 g | 405 g | 441 g |  |  |  |  |
| VPE                        | 1/30  | 1/30  | 1/30  | 1/30  | 1/30  | 1/30  |  |  |  |  |
| (Pcs. per inner packaging  |       |       |       |       |       |       |  |  |  |  |
| / pcs. per outer packaging |       |       |       |       |       |       |  |  |  |  |

# Available colours