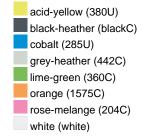

### Available colours

| 7 Wallable Goldale         |       |       |       |       |       |       |  |  |  |  |
|----------------------------|-------|-------|-------|-------|-------|-------|--|--|--|--|
|                            | xs    | s     | М     | L     | XL    | XXL   |  |  |  |  |
| Weight in g                | 273 g | 287 g | 337 g | 383 g | 405 g | 441 g |  |  |  |  |
| VPE                        | 1/30  | 1/30  | 1/30  | 1/30  | 1/30  | 1/30  |  |  |  |  |
| (Pcs. per inner packaging  |       |       |       |       |       |       |  |  |  |  |
| / pcs. per outer packaging |       |       |       |       |       |       |  |  |  |  |

# Available colours