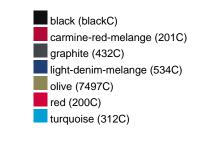

### Available colours

| 7 Wallable Goldale         |       |       |       |       |       |       |  |  |  |  |
|----------------------------|-------|-------|-------|-------|-------|-------|--|--|--|--|
|                            | xs    | s     | М     | L     | XL    | XXL   |  |  |  |  |
| Weight in g                | 273 g | 287 g | 337 g | 383 g | 405 g | 441 g |  |  |  |  |
| VPE                        | 1/30  | 1/30  | 1/30  | 1/30  | 1/30  | 1/30  |  |  |  |  |
| (Pcs. per inner packaging  |       |       |       |       |       |       |  |  |  |  |
| / pcs. per outer packaging |       |       |       |       |       |       |  |  |  |  |

# Available colours