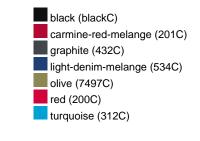

#### Available colours

| 7 Wallable Goldale         |       |       |       |       |       |       |  |  |  |  |
|----------------------------|-------|-------|-------|-------|-------|-------|--|--|--|--|
|                            | xs    | s     | М     | L     | XL    | XXL   |  |  |  |  |
| Weight in g                | 273 g | 287 g | 337 g | 383 g | 405 g | 441 g |  |  |  |  |
| VPE                        | 1/30  | 1/30  | 1/30  | 1/30  | 1/30  | 1/30  |  |  |  |  |
| (Pcs. per inner packaging  |       |       |       |       |       |       |  |  |  |  |
| / pcs. per outer packaging |       |       |       |       |       |       |  |  |  |  |