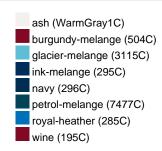

--|
| Weight in g                | 273 g | 287 g | 337 g | 383 g | 405 g | 441 g |
| VPE                        | 1/30  | 1/30  | 1/30  | 1/30  | 1/30  | 1/30  |
| (Pcs. per inner packaging  |       |       |       |       |       |       |
| / pcs. per outer packaging |       |       |       |       |       |       |

| Measurements in cm   | xs       | S        | M        | L        | XL       | XXL      |
|----------------------|----------|----------|----------|----------|----------|----------|
| 1/2 chest            | 35,00 cm | 37,00 cm | 39,00 cm | 42,00 cm | 48,00 cm | 52,00 cm |
| length from shoulder | 43,00 cm | 47,00 cm | 51,00 cm | 55,00 cm | 59,00 cm | 63,00 cm |
| sleeve length        | 35,00 cm | 39,50 cm | 43,50 cm | 48,50 cm | 51,00 cm | 55,50 cm |

# Available colours









### **OEKO-TEX® Standard 100**

OEKO-Tex® CONFIDENCE IN TEXTILES STANDARD 100 15.0.70467 HOHENSTEIN HTTI Tested for harmful substances. www.oeko-tex.com/standard100



# OCS Standard blended 85%

When manufacturing garments of myrtle beach and JAMES & NICHOLSON, the Organic Content Standard is a standard for verifying and tracking the exact content of organically grown materials in a final product. Among other things, the superordinate 'Content Claim Standard' defines with OCS the traceability of merchandise as well as the transparency within the production chain.



# Tear off!® Label

Our Tear off!® Label enables us to easily changethe neck label of T-shirts. We use a special transfer-technique for relabelling your T-shirts.

Stand: 28.05.2024 - 22:23:00