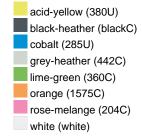

----|
| Weight in g                | 273 g | 287 g | 337 g | 383 g | 405 g | 441 g |
| VPE                        | 1/30  | 1/30  | 1/30  | 1/30  | 1/30  | 1/30  |
| (Pcs. per inner packaging  |       |       |       |       |       |       |
| / pcs. per outer packaging |       |       |       |       |       |       |

| Measurements in cm   | xs       | S        | M        | L        | XL       | XXL      |
|----------------------|----------|----------|----------|----------|----------|----------|
| 1/2 chest            | 35,00 cm | 37,00 cm | 39,00 cm | 42,00 cm | 48,00 cm | 52,00 cm |
| length from shoulder | 43,00 cm | 47,00 cm | 51,00 cm | 55,00 cm | 59,00 cm | 63,00 cm |
| sleeve length        | 35,00 cm | 39,50 cm | 43,50 cm | 48,50 cm | 51,00 cm | 55,50 cm |

# Available colours









### **OEKO-TEX® Standard 100**

OEKO-Tex® CONFIDENCE IN TEXTILES STANDARD 100 15.0.70467 HOHENSTEIN HTTI Tested for harmful substances. www.oeko-tex.com/standard100



# OCS Standard blended 85%

When manufacturing garments of myrtle beach and JAMES & NICHOLSON, the Organic Content Standard is a standard for verifying and tracking the exact content of organically grown materials in a final product. Among other things, the superordinate 'Content Claim Standard' defines with OCS the traceability of merchandise as well as the transparency within the production chain.



# Tear off!® Label

Our Tear off!® Label enables us to easily changethe neck label of T-shirts. We use a special transfer-technique for relabelling your T-shirts.

Stand: 28.05.2024 - 22:23:00