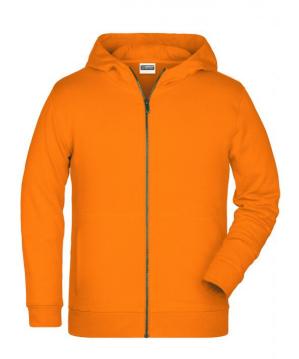

# Hooded sweat jacket with zip

High-quality French terry 85% combed ring-spun organic cotton Two-layer hood with drawcord Lateral dividing seams at the front, kangaroo pocket Cuffs with elastane

YKK-zip Tear off!®-label 8025: lightly waisted 8026K: without cord

# Available colours