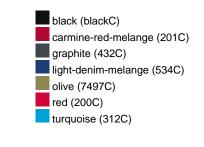

# Available colours

ash (WarmGray1C)
burgundy-melange (504C)
glacier-melange (3115C)
ink-melange (295C)
navy (296C)
petrol-melange (7477C)
royal-heather (285C)
wine (195C)