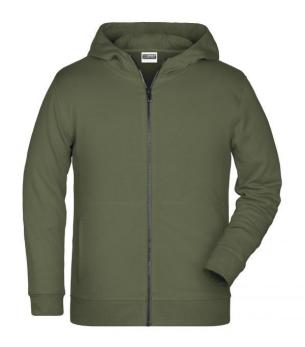

## Hooded sweat jacket with zip

High-quality French terry 85% combed ring-spun organic cotton Two-layer hood with drawcord Lateral dividing seams at the front, kangaroo pocket Cuffs with elastane YKK-zip

Tear off!®-label 8025: lightly waisted 8026K: without cord

**Fabric:** Outer fabric (300 g/m²): 85%

cotton, 15% polyester

Country of origin: Pakistan

Customs tariff number: 61102099

Care instructions: