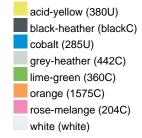

#### Available colours

| 7 Wallable Goldale         |       |       |       |       |       |       |  |  |  |  |
|----------------------------|-------|-------|-------|-------|-------|-------|--|--|--|--|
|                            | xs    | s     | М     | L     | XL    | XXL   |  |  |  |  |
| Weight in g                | 273 g | 287 g | 337 g | 383 g | 405 g | 441 g |  |  |  |  |
| VPE                        | 1/30  | 1/30  | 1/30  | 1/30  | 1/30  | 1/30  |  |  |  |  |
| (Pcs. per inner packaging  |       |       |       |       |       |       |  |  |  |  |
| / pcs. per outer packaging |       |       |       |       |       |       |  |  |  |  |

# Available colours