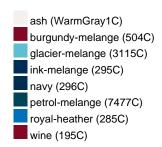

#### Available colours

| 7 Wallable Goldale         |       |       |       |       |       |       |  |  |  |  |
|----------------------------|-------|-------|-------|-------|-------|-------|--|--|--|--|
|                            | xs    | s     | М     | L     | XL    | XXL   |  |  |  |  |
| Weight in g                | 273 g | 287 g | 337 g | 383 g | 405 g | 441 g |  |  |  |  |
| VPE                        | 1/30  | 1/30  | 1/30  | 1/30  | 1/30  | 1/30  |  |  |  |  |
| (Pcs. per inner packaging  |       |       |       |       |       |       |  |  |  |  |
| / pcs. per outer packaging |       |       |       |       |       |       |  |  |  |  |

# Available colours