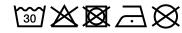

# Hooded sweat jacket with zip

High-quality French terry 85% combed ring-spun organic cotton Two-layer hood with drawcord Lateral dividing seams at the front, kangaroo pocket Cuffs with elastane

YKK-zip Tear off!®-label 8025: lightly waisted 8026K: without cord

**Fabric:** Outer fabric (300 g/m²): 85%

cotton, 15% polyester

Country of origin: Pakistan

Customs tariff number: 61102099

### Care instructions:



# Partner article:





#### Available colours

| 7 Wallable Goldale         |       |       |       |       |       |       |  |  |  |  |
|----------------------------|-------|-------|-------|-------|-------|-------|--|--|--|--|
|                            | xs    | s     | М     | L     | XL    | XXL   |  |  |  |  |
| Weight in g                | 273 g | 287 g | 337 g | 383 g | 405 g | 441 g |  |  |  |  |
| VPE                        | 1/30  | 1/30  | 1/30  | 1/30  | 1/30  | 1/30  |  |  |  |  |
| (Pcs. per inner packaging  |       |       |       |       |       |       |  |  |  |  |
| / pcs. per outer packaging |       |       |       |       |       |       |  |  |  |  |

| Measurements in cm   | XS       | S        | М        | L        | XL       | XXL      |
|--------------------