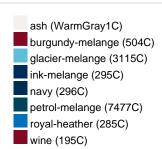

### Available colours

| Transact Colors            |       |       |       |       |       |       |  |  |  |  |
|----------------------------|-------|-------|-------|-------|-------|-------|--|--|--|--|
|                            | xs    | s     | М     | L     | XL    | XXL   |  |  |  |  |
| Weight in g                | 273 g | 287 g | 337 g | 383 g | 405 g | 441 g |  |  |  |  |
| VPE                        | 1/30  | 1/30  | 1/30  | 1/30  | 1/30  | 1/30  |  |  |  |  |
| (Pcs. per inner packaging  |       |       |       |       |       |       |  |  |  |  |
| / pcs. per outer packaging |       |       |       |       |       |       |  |  |  |  |