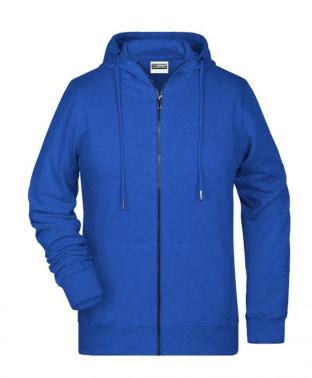

# Hooded sweat jacket with zip

High-quality French terry 85% combed ring-spun organic cotton Two-layer hood with drawcord Lateral dividing seams at the front, kangaroo pocket Cuffs with elastane YKK-zip