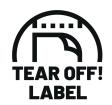

Tear off!®-label 8025: lightly waisted 8026K: without cord

**Fabric:** Outer fabric (300 g/m²): 85%

cotton, 15% polyester

Country of origin: Pakistan

Customs tariff number: 61102099

Care instructions:

# Tear off!® Label

Our Tear off!® Label enables us to easily changethe neck label of T-shirts. We use a special transfer-technique for relabelling your T-shirts.

Stand: 04.06.2024 - 02:56:52