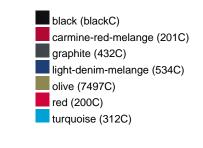

## Available colours

ash (WarmGray1C)
burgundy-melange (504C)
glacier-melange (3115C)
ink-melange (295C)
navy (296C)
petrol-melange (7477C)
royal-heather (285C)
wine (195C)

OEKO-Tex® CONFIDENCE IN TEXTILES STANDARD 100 15.0.70467 HOHENSTEIN HTTI Tested for harmful substances. www.oeko-tex.com/standard100