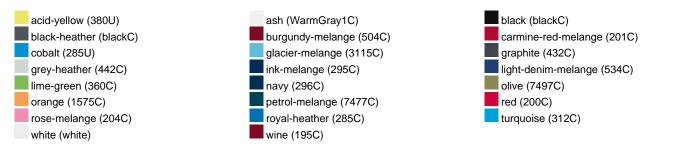

E                        | 1/30  | 1/30  | 1/30  | 1/30  | 1/30  | 1/30  | 1/30  |  |
| (Pcs. per inner packaging  |       |       |       |       |       |       |       |  |
| / pcs. per outer packaging |       |       |       |       |       |       |       |  |

| Measurements in cm   | XS       | S        | М        | L        | XL       | XXL      | 3XL      |
|----------------------|----------|----------|----------|----------|----------|----------|----------|
| 1/2 chest            | 48,00 cm | 51,00 cm | 54,00 cm | 57,00 cm | 60,00 cm | 63,00 cm | 66,00 cm |
| length from shoulder | 62,00 cm | 64,00 cm | 66,00 cm | 68,00 cm | 70,00 cm | 71,00 cm | 72,00 cm |
| sleeve length        | 71,50 cm | 71,50 cm | 72,00 cm | 72,50 cm | 73,00 cm | 73,50 cm | 75,00 cm |

## Available colours



#### Features





# OCS Standard blended 85%

**OEKO-TEX® Standard 100** 

substances. www.oeko-tex.com/standard100

When manufacturing garments of myrtle beach and JAMES & NICHOLSON, the Organic Content Standard is a standard for verifying and tracking the exact content of organically grown materials in a final product. Among other things, the superordinate 'Content Claim Standard' defines with OCS the traceability of merchandise as well as the transparency within the production chain.

OEKO-Tex® CONFIDENCE IN TEXTILES STANDARD 100 15.0.70467 HOHENSTEIN HTTI Tested for harmful



## Tear off!® Label

Our Tear off!® Label enables us to easily changethe neck label of T-shirts. We use a special transfer-technique for relabelling your T-shirts.