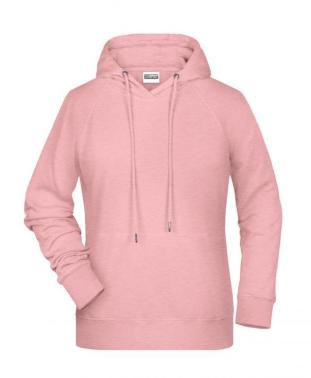

# Hooded sweatshirt with raglan sleeves

High-quality sweat fabric with roughened inside 85% combed ring-spun organic cotton Two-layer hood with drawcord Lateral dividing seams at the front, kangaroo pocket Cuffs with elastane Tear off!®-label 8023: lightly waisted