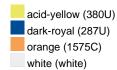

### Available colours

|                            | 30 x 50 cm |
|----------------------------|------------|
| Weight in g                | 60 g       |
| VPE                        | 5/250      |
| (Pcs. per inner packaging  |            |
| / pcs. per outer packaging |            |

#### Available colours

OEKO-TEX® Standard 100 Spa
OEKO-Tex® CONFIDENCE IN TEXTILES STANDARD 100 18.0.57944 HOHENSTEIN HTTI Tested for harmful substances. www.oeko-tex.com/standard100

Stand: 02.06.2024 - 02:17:20