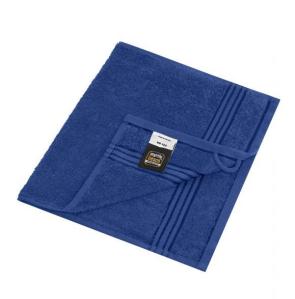

## Guest towel in a lot of colours

Soft cotton terry quality Size: 30 x 50 cm

Fabric:

Outer fabric (420 g/m<sup>2</sup>): 100% cotton

Country of origin:

Türkiye

Customs tariff number:

63026000

## Available colours

black (blackC) graphite (432C) lime-green (368C) navy (296C) royal (285C)

gold-yellow (123C) light-grey (400C) mid-grey (416U) red (200C)

OEKO-TEX® Standard 100 Spa OEKO-Tex® CONFIDENCE IN TEXTILES STANDARD 100 18.0.57944 HOHENSTEIN HTTI Tested for harmful substances. www.oeko-tex.com/standard100