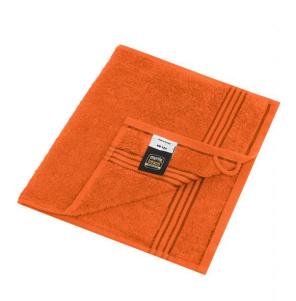

## Guest towel in a lot of colours

Soft cotton terry quality Size: 30 x 50 cm

Fabric:

Outer fabric (420 g/m<sup>2</sup>): 100% cotton

Country of origin:

Türkiye

Customs tariff number:

63026000