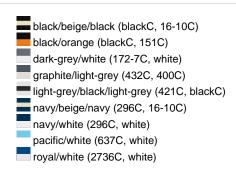

### Sandwich cap in a multitude of colour combinations

6 embroidered ventilation holes 6 decorative stitching lines on the peak Front panels laminated Lined satin sweatband Clip fastener with brass buckle and embroidered eyelet Super heavy brushed cotton

**Fabric:** Outer fabric (350 g/m²): 100%

cotton

Country of origin: Volksrepublik China

Customs tariff number: 65050030

### Care instructions:



## Available colours

|                            | one size |
|----------------------------|----------|
| Weight in g                | 84 g     |
| VPE                        | 24/144   |
| (Pcs. per inner packaging  |          |
| / pcs. per outer packaging |          |

### Available colours









# **OEKO-TEX® Stoff**

The fabric of this article has been tested for harmful substances and certified acc. to STANDARD 100 by OEKO-TEX®



# 6 Panel

Division of cap into 6 segments. Advantage: One of the most popular cap shapes in Europe

Stand: 01.06.2024 - 23:57:51