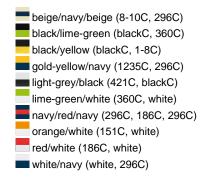

### Sandwich cap in a multitude of colour combinations

6 embroidered ventilation holes 6 decorative stitching lines on the peak Front panels laminated Lined satin sweatband Clip fastener with brass buckle and embroidered eyelet Super heavy brushed cotton

**Fabric:** Outer fabric (350 g/m²): 100%

cotton

Country of origin: Volksrepublik China

Customs tariff number: 65050030

### Care instructions:



## Available colours

|                            | one size |
|----------------------------|----------|
| Weight in g                | 84 g     |
| VPE                        | 24/144   |
| (Pcs. per inner packaging  |          |
| / pcs. per outer packaging |          |

### Available colours









# **OEKO-TEX® Stoff**

The fabric of this article has been tested for harmful substances and certified acc. to STANDARD 100 by OEKO-TEX®



# 6 Panel

Division of cap into 6 segments. Advantage: One of the most popular cap shapes in Europe

Stand: 01.06.2024 - 23:57:51