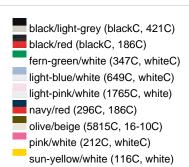

### Sandwich cap in a multitude of colour combinations

6 embroidered ventilation holes 6 decorative stitching lines on the peak Front panels laminated Lined satin sweatband Clip fastener with brass buckle and embroidered eyelet Super heavy brushed cotton

**Fabric:** Outer fabric (350 g/m²): 100%

cotton

Country of origin: Volksrepublik China

Customs tariff number: 65050030

### Care instructions:



## Available colours

|                            | one size |
|----------------------------|----------|
| Weight in g                | 84 g     |
| VPE                        | 24/144   |
| (Pcs. per inner packaging  |          |
| / pcs. per outer packaging |          |

### Available colours









# **OEKO-TEX® Stoff**

The fabric of this article has been tested for harmful substances and certified acc. to STANDARD 100 by OEKO-TEX®



# 6 Panel

Division of cap into 6 segments. Advantage: One of the most popular cap shapes in Europe

Stand: 01.06.2024 - 23:57:51