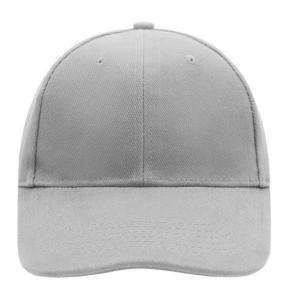

# Classic cap with laminated front panels

6 embroidered ventilation holes 8 stitching lines on the peak Padded satin sweatband Clip fastener with silver buckle and embroidered eyelet Super heavy brushed cotton

# 6 Panel

Division of cap into 6 segments. Advantage: One of the most popular cap shapes in Europe

Stand: 02.06.2024 - 00:38:28