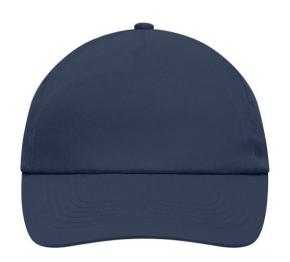

# Promo cap with flap-lamination in front panel

4 embroidered ventilation holes 6 stitching lines on the peak Cotton sweatband Hook and loop fastener

**Fabric:** Outer fabric (165 g/m²): 100%

cotton

Country of origin: Volksrepublik China

# 5 Panel Cap

Division of cap into 5 segments. Advantage: A large advertising space without annoying seams on front panels

Stand: 03.06.2024 - 14:34:56