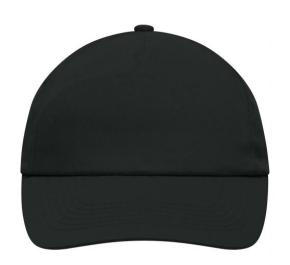

# Promo cap with flap-lamination in front panel

4 embroidered ventilation holes 6 stitching lines on the peak Cotton sweatband Hook and loop fastener

**Fabric:** Outer fabric (165 g/m²): 100%

cotton

Country of origin: Volksrepublik China

# 5 Panel Cap

Division of cap into 5 segments. Advantage: A large advertising space without annoying seams on front panels

Stand: 03.06.2024 - 19:11:51