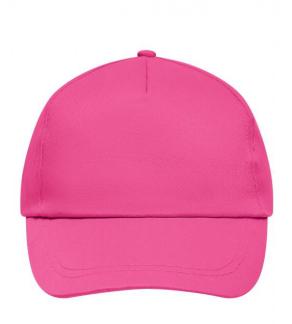

### Promo Cap with lightly laminated front panel

4 embroidered ventilation holes 2 stitching lines on the peak Cotton sweatband Hook and loop fastener

**Fabric:** Outer fabric (165 g/m²): 100%

cotton

Country of origin: Volksrepublik China

## 5 Panel Cap

Division of cap into 5 segments. Advantage: A large advertising space without annoying seams on front panels

Stand: 01.06.2024 - 21:06:24