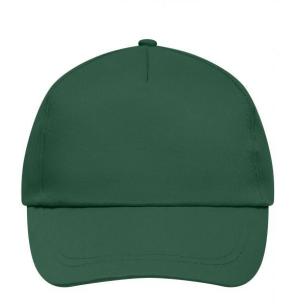

### Promo Cap with lightly laminated front panel

4 embroidered ventilation holes 2 stitching lines on the peak Cotton sweatband Hook and loop fastener

**Fabric:** Outer fabric (165 g/m²): 100%

cotton

Country of origin: Volksrepublik China

## 5 Panel Cap

Division of cap into 5 segments. Advantage: A large advertising space without annoying seams on front panels

Stand: 03.06.2024 - 14:00:48