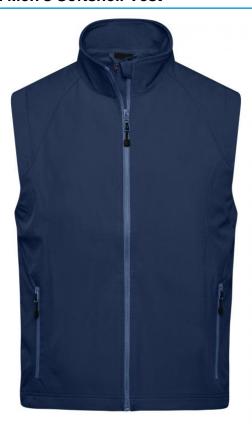

# Stylish softshell vest

Wind and water-proof 3 layer functional fabric with TPU membrane (2,000 mm water column)

Non-taped seams

Breathable (2,000 g/m²/24h)

Soft, sporty stretch fabric

2 side pockets with zipper

2 inner pockets

JN1023: lightly waisted

Elastic drawstring with stopper at hem

**Fabric:** Outer fabric (270 g/m²): 90%

polyester, 10% elastane

Country of origin: Bangladesch

Customs tariff number: 62114390

# Partner article:

Ladies' Softshell Vest Art-Nr.: JN1023