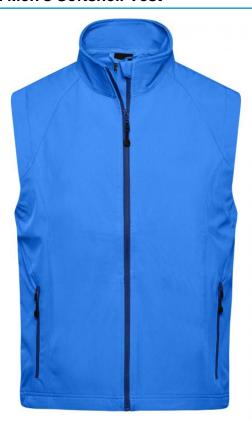

# Stylish softshell vest

Wind and water-proof 3 layer functional fabric with TPU membrane (2,000 mm water column)

Non-taped seams

Breathable (2,000 g/m²/24h)

Soft, sporty stretch fabric

2 side pockets with zipper

2 inner pockets

JN1023: lightly waisted

Elastic drawstring with stopper at hem

**Fabric:** Outer fabric (270 g/m²): 90%

polyester, 10% elastane

Country of origin: Bangladesch

Customs tariff number: 62114390