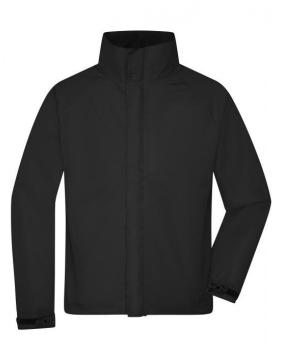

# Functional jacket for extreme weather conditions

Wind- and water-proof fabric (3,000 mm water column) with PU coating Taped seams Breathable and permeable to vapour (3,000 g/m²/24h) JN1011: lightly waisted Hood in collar 2 concealed zipped pockets, breast pocket and inner mobile phone pocket Elastic cord with stoppers on hood and hem Zip for decoration at the back