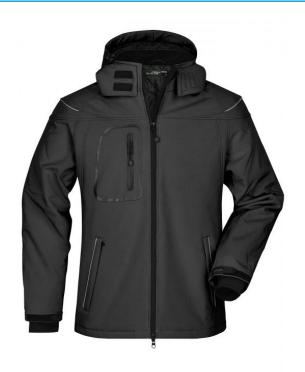

## Fashionable winter softshell jacket

3-layer functional fabric with TPU membrane

Wind- and water-proof (5,000 mm water column), breathable and permeable to vapour

Non-taped seams

Detachable, padded and lined hood, warming fleece collar Zip under the sleeves for additional ventilation, full-length storm flap Fashionable reflective piping on shoulders and front pockets

2 front pockets, 1 breast pocket, breast and mobile phone pocket on the inside

2-way zip

Elastic cord with stoppers on waistband and hood

Zip for decoration at the back

JN1001: Lightly waisted

**Fabric:** Outer fabric (330 g/m²): 95%

polyester, 5% elastane Lining: 100% polyester Padding: 100% polyester

Country of origin: Volksrepublik China

Customs tariff number: 62024090

Care instructions: