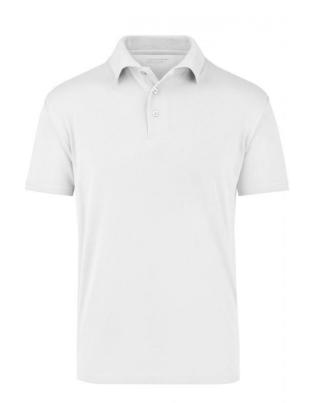

## Polo Shirt made of highly-functional CoolDry®

Double-knitted, structured jersey

Inside made of polyester-five-channel fibre, outside made of cotton Comfortable to wear, breathable and quick-drying Neck tape, twin needle stitching on shoulders, neckline and armlines

## **CoolDry**®

Due to the CoolDry® treating moisture is transported to the outside and creates a comfortable feeling. The textiles dry quickly, are breathable and ideal for all activities.

Stand: 03.06.2024 - 11:25:40