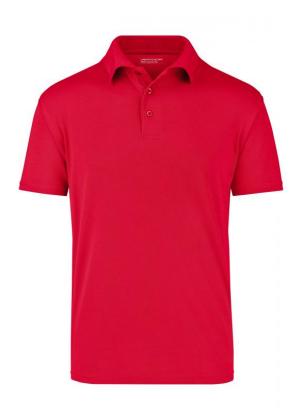

## Polo Shirt made of highly-functional CoolDry®

Double-knitted, structured jersey

Inside made of polyester-five-channel fibre, outside made of cotton Comfortable to wear, breathable and quick-drying Neck tape, twin needle stitching on shoulders, neckline and armlines

## **CoolDry**®

Due to the CoolDry® treating moisture is transported to the outside and creates a comfortable feeling. The textiles dry quickly, are breathable and ideal for all activities.

Stand: 01.06.2024 - 14:49:48