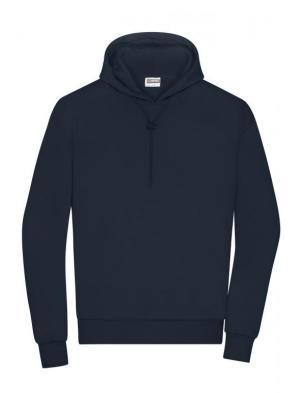

# Stylish hooded sweatshirt, lightly oversized

High-quality sweat fabric, roughened inside 85% combed, ring-spun organic cotton 2-layer hood with cord and cord stopper Cuffs with elastane, tear-off® label

**Fabric:** Outer fabric (300 g/m²): 85%

cotton, 15% polyester

Country of origin: Pakistan

Customs tariff number: 61102099

Care instructions:

Partner article:

\*

Ladies' Lounge Hoody Art-Nr.: 8033