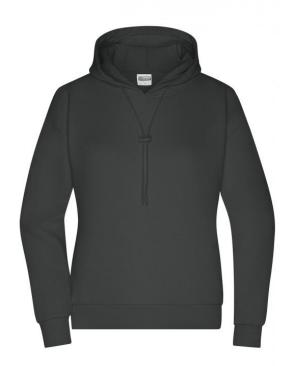

# Stylish hooded sweatshirt, lightly oversized

High-quality sweat fabric, roughened inside 85% combed, ring-spun organic cotton 2-layer hood with cord and cord stopper Cuffs with elastane, tear-off® label