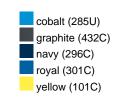

### Available colours

|                            | one size |
|----------------------------|----------|
| Weight in g                | 73 g     |
| VPE                        | 5/250    |
| (Pcs. per inner packaging  |          |
| / pcs. per outer packaging |          |

## Available colours

OEKO-TEX® Standard 100 Spa
OEKO-Tex® CONFIDENCE IN TEXTILES STANDARD 100 18.0.57944 HOHENSTEIN HTTI Tested for harmful substances. www.oeko-tex.com/standard100

Stand: 29.05.2024 - 05:16:27