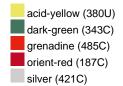

### Available colours

|                            | one size |
|----------------------------|----------|
| Weight in g                | 73 g     |
| VPE                        | 5/250    |
| (Pcs. per inner packaging  |          |
| / pcs. per outer packaging |          |

## Available colours

OEKO-TEX® Standard 100 Spa
OEKO-Tex® CONFIDENCE IN TEXTILES STANDARD 100 18.0.57944 HOHENSTEIN HTTI Tested for harmful substances. www.oeko-tex.com/standard100

Stand: 29.05.2024 - 05:16:27