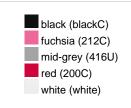

### Available colours

|                            | one size |
|----------------------------|----------|
| Weight in g                | 73 g     |
| VPE                        | 5/250    |
| (Pcs. per inner packaging  |          |
| / pcs. per outer packaging |          |

## Available colours

OEKO-TEX® Standard 100 Spa
OEKO-Tex® CONFIDENCE IN TEXTILES STANDARD 100 18.0.57944 HOHENSTEIN HTTI Tested for harmful substances. www.oeko-tex.com/standard100

Stand: 29.05.2024 - 05:16:27