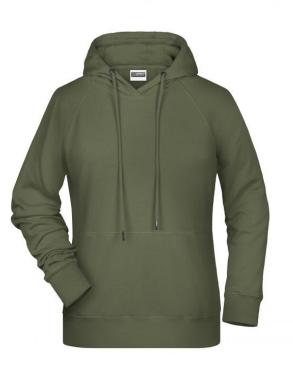

# Hooded sweatshirt with raglan sleeves

High-quality sweat fabric with roughened inside 85% combed ring-spun organic cotton Two-layer hood with drawcord Lateral dividing seams at the front, kangaroo pocket Cuffs with elastane Tear off!®-label 8023: lightly waisted

| Fabric:                | Outer fabric (300 g/m²): 85% cotton, 15% polyester |  |  |  |  |
|------------------------|----------------------------------------------------|--|--|--|--|
| Country of origin:     | Pakistan                                           |  |  |  |  |
| Customs tariff number: | 61102099                                           |  |  |  |  |

| Measurements in cm   | XS       | S        | М        | L        | XL       | XXL      | 3XL      |
|----------------------|----------|----------|----------|----------|----------|----------|----------|
| 1/2 chest            | 48,00 cm | 51,00 cm | 54,00 cm | 57,00 cm | 60,00 cm | 63,00 cm | 66,00 cm |
| length from shoulder | 62,00 cm | 64,00 cm | 66,00 cm | 68,00 cm | 70,00 cm | 71,00 cm | 72,00 cm |
| sleeve length        | 71,50 cm | 71,50 cm | 72,00 cm | 72,50 cm | 73,00 cm | 73,50 cm | 75,00 cm |