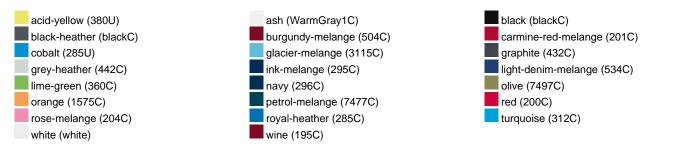

Care instructions:

Partner article:

Available colours

| Available colours          |       |       |       |       |       |       |       |  |
|----------------------------|-------|-------|-------|-------|-------|-------|-------|--|
|                            | XS    | S     | м     | L     | XL    | XXL   | 3XL   |  |
| Weight in g                | 474 g | 514 g | 552 g | 592 g | 632 g | 672 g | 712 g |  |
| VPE                        | 1/30  | 1/30  | 1/30  | 1/30  | 1/30  | 1/30  | 1/30  |  |
| (Pcs. per inner packaging  |       |       |       |       |       |       |       |  |
| / pcs. per outer packaging |       |       |       |       |       |       |       |  |

### Available colours