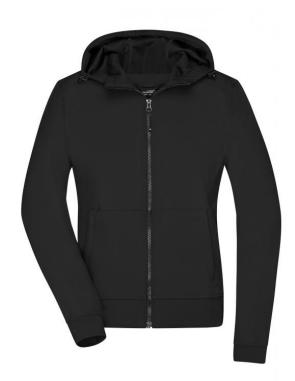

# Hooded softshell jacket in sporty design

2-ply softshell with contrasting inside in mesh look

Elastic waistband and sleeve cuffs

Water- and dirt-repellent due to BIONIC-FINISH®ECO Sewn-on zipped kangaroo pocket, 1 inner pocket

Adjustable hood YKK-zips

JN1145: lightly waisted

**Fabric:** Outer fabric (260 g/m²): 94%

polyester, 6% elastane

Country of origin: Bangladesch

Customs tariff number: 62024010

Care instructions:

#### Partner article:

Men's Hooded Softshell Jacket

Art-Nr.: **JN1146** 