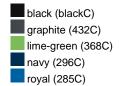

### Available colours

|                            | one size |
|----------------------------|----------|
| Weight in g                | 71 g     |
| VPE                        | 25/250   |
| (Pcs. per inner packaging  |          |
| / pcs. per outer packaging |          |

# Available colours

OEKO-TEX® Standard 100 Spa
OEKO-Tex® CONFIDENCE IN TEXTILES STANDARD 100 18.0.57944 HOHENSTEIN HTTI Tested for harmful substances. www.oeko-tex.com/standard100

Stand: 29.05.2024 - 04:39:47