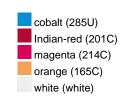

### Available colours

|                            | one size |
|----------------------------|----------|
| Weight in g                | 71 g     |
| VPE                        | 25/250   |
| (Pcs. per inner packaging  |          |
| / pcs. per outer packaging |          |

# Available colours

OEKO-TEX® Standard 100 Spa
OEKO-Tex® CONFIDENCE IN TEXTILES STANDARD 100 18.0.57944 HOHENSTEIN HTTI Tested for harmful substances. www.oeko-tex.com/standard100

Stand: 29.05.2024 - 04:39:47