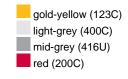

### Available colours

|                            | one size |
|----------------------------|----------|
| Weight in g                | 71 g     |
| VPE                        | 25/250   |
| (Pcs. per inner packaging  |          |
| / pcs. per outer packaging |          |

# Available colours

OEKO-TEX® Standard 100 Spa
OEKO-Tex® CONFIDENCE IN TEXTILES STANDARD 100 18.0.57944 HOHENSTEIN HTTI Tested for harmful substances. www.oeko-tex.com/standard100

Stand: 29.05.2024 - 04:39:47