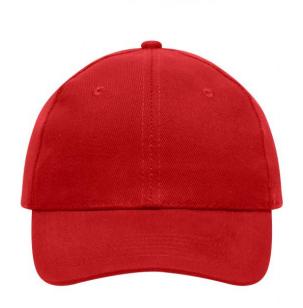

## 6 panel cap

6 embroidered ventilation holes 6 stitching lines on the peak Laminated front panels Padded satin sweatband Hook and loop fastener Heavy brushed cotton

**Fabric:** Outer fabric (260 g/m²): 100%

cotton

Country of origin: Volksrepublik China

Customs tariff number: 65050030

## 6 Panel

Division of cap into 6 segments. Advantage: One of the most popular cap shapes in Europe

Stand: 23.05.2024 - 12:49:09