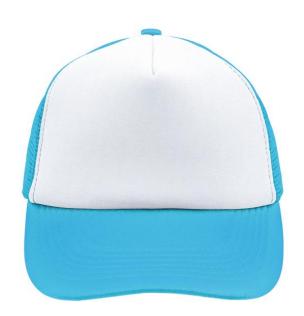

#### Trendy 5 panel mesh cap in many colour combinations

6 stitching lines on the peak Fashion sweatband Matching children's cap ref. MB071 Size adjustment by 'click & snap' fastener

Fabric: Outer fabric: 100% polyester

### Available colours

black (blackC) black/neon-pink (blackC, 806C) black/white (blackC, white) dark-grey (424C) gold-yellow (1235C) light-grey/white (400C, white) olive (5825C) red (200C) royal/white (286C, white) white/baby-pink (white, 706C) white/dark-green (white, 554C) white/light-blue (white, 2915C) white/magenta (whiteC, 214C) white/neon-orange (white, 804C) white/pacific (white, 630C) white/sun-yellow (whiteC, 116C)

black/neon-green (blackC, 802C)
black/neon-yellow (blackC, 803C)
burgundy (7427C)
dark-grey/black (424C, blackC)
khaki (468C)
navy (2767C)
olive/white (5825C, white)
red/white (200C, white)
sun-yellow/black (116C, blackC)
white/black (white, blackC)
white/fern-green (whiteC, 347C)
white/light-grey (white, 400C)
white/navy (white, 2767C)
white/neon-pink (white, 806C)
white/red (white, 200C)

black/neon-orange (blackC, 1505C)
black/pacific (blackC, 2925C)
dark-green (343C)
dark-olive (5815C)
light-grey (400C)
neon-pink/white (806C, white)
orange/white (165C, white)
royal (2748C)
white (white)
white/burgundy (white, 490C)
white/graphite (whiteC, 432C)
white/lilac (white, 267C)
white/neon-green (white, 802C)
white/neon-yellow (white, 809C)
white/royal (white, 301C)