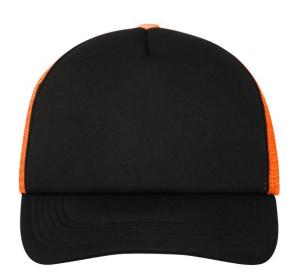

## Trendy 5 panel mesh cap in many colour combinations

6 stitching lines on the peak
Fashion sweatband
Matching children's cap ref. MB071
Size adjustment by 'click & snap' fastener

Fabric: Outer fabric: 100% polyester

## Available colours

black (blackC) black/neon-pink (blackC, 806C) black/white (blackC, white) dark-grey (424C) gold-yellow (1235C) light-grey/white (400C, white) olive (5825C) red (200C) royal/white (286C, white) white/baby-pink (white, 706C) white/dark-green (white, 554C) white/light-blue (white, 2915C) white/magenta (whiteC, 214C) white/neon-orange (white, 804C) white/pacific (white, 630C) white/sun-yellow (whiteC, 116C)

black/neon-green (blackC, 802C)
black/neon-yellow (blackC, 803C)
burgundy (7427C)
dark-grey/black (424C, blackC)
khaki (468C)
navy (2767C)
olive/white (5825C, white)
red/white (200C, white)
sun-yellow/black (116C, blackC)
white/black (white, blackC)
white/fern-green (whiteC, 347C)
white/light-grey (white, 400C)
white/navy (white, 2767C)
white/neon-pink (white, 806C)
white/red (white, 200C)

black/neon-orange (blackC, 1505C)
black/pacific (blackC, 2925C)
dark-green (343C)
dark-green (343C)
light-grey (400C)
neon-pink/white (806C, white)
orange/white (165C, white)
royal (2748C)
white (white)
white/burgundy (white, 490C)
white/graphite (whiteC, 432C)
white/lilac (white, 267C)
white/neon-green (white, 802C)
white/royal (white, 301C)