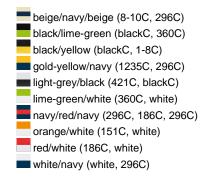

### Sandwich cap in a multitude of colour combinations

6 embroidered ventilation holes 6 decorative stitching lines on the peak Front panels laminated Lined satin sweatband Clip fastener with brass buckle and embroidered eyelet

Super heavy brushed cotton

**Fabric:** Outer fabric (350 g/m²): 100%

cotton

Country of origin: Volksrepublik China

Customs tariff number: 65050030

### Care instructions:



## Available colours

|                            | one size |
|----------------------------|----------|
| Weight in g                | 84 g     |
| VPE                        | 24/144   |
| (Pcs. per inner packaging  |          |
| / pcs. per outer packaging |          |

### Available colours









# **OEKO-TEX® Stoff**

The fabric of this article has been tested for harmful substances and certified acc. to STANDARD 100 by OEKO-



# 6 Panel

Division of cap into 6 segments. Advantage: One of the most popular cap shapes in Europe

Stand: 02.06.2024 - 09:05:34