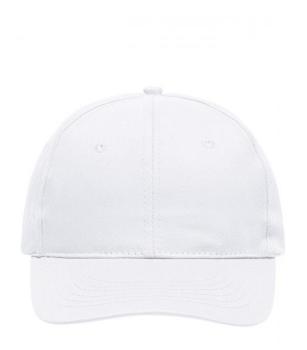

# Classic promo cap with laminated front panels

6 embroidered ventilation holes 6 stitching lines on the peak Cotton sweatband Hook and loop fastener

**Fabric:** Outer fabric: 100% cotton

Country of origin: Volksrepublik China