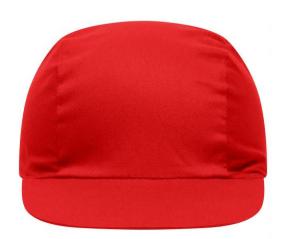

# Promo cap with vertical panel and elastic band

Low-profile Cotton sweatband

**Fabric:** Outer fabric (165 g/m²): 100%

cotton

Country of origin: Volksrepublik China

Customs tariff number: 65050030

# Caps to print on

Caps with this label are ideal for printing and embroidering. The construction of the caps leaves a lot of space so the cap is easy to decorate, with the logo presented to perfection.

#### 3 Panel

Division of cap into 3 segments. Advantage: A large advertising space without annoying seams on front- and side-panels

Stand: 02.06.2024 - 06:25:32