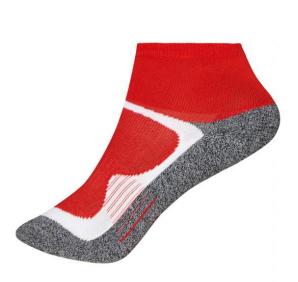

## Function & sports socks

Breathable and moisture-regulating Hand linking on toes Ergonomically right/left design Arch support band Toe and heel cushion Half terry cushion on sole

| Fabric:                | Outer fabric: 76% polyester, 22% polyamide, 2% elastane |  |  |
|------------------------|---------------------------------------------------------|--|--|
| Country of origin:     | Volksrepublik China                                     |  |  |
| Customs tariff number: | 61159699                                                |  |  |