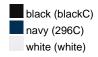

| 10/100 | 10/100 | 10/100 | 10/100 | 10/100 | 10/100 |
| (Pcs. per inner packaging  |        |        |        |        |        |        |
| / pcs. per outer packaging |        |        |        |        |        |        |

| Measurements in cm   | S        | M        | L        | XL       | XXL      | 3XL      |
|----------------------|----------|----------|----------|----------|----------|----------|
| 1/2 chest            | 48,00 cm | 52,00 cm | 56,00 cm | 60,00 cm | 64,00 cm | 68,00 cm |
| 1/2 bottom width     | 48,00 cm | 52,00 cm | 56,00 cm | 60,00 cm | 64,00 cm | 68,00 cm |
| length from shoulder | 70,00 cm | 72,00 cm | 74,00 cm | 76,00 cm | 78,00 cm | 82,00 cm |
| sleeve length        | 21,00 cm | 22,00 cm | 23,00 cm | 24,00 cm | 25,00 cm | 26,00 cm |

## Available colours









#### **OEKO-TEX® Stoff**

The fabric of this article has been tested for harmful substances and certified acc. to STANDARD 100 by OEKO-



# CoolDry®

Due to the CoolDry® treating moisture is transported to the outside and creates a comfortable feeling. The textiles dry quickly, are breathable and ideal for all activities.

Stand: 02.06.2024 - 21:34:37