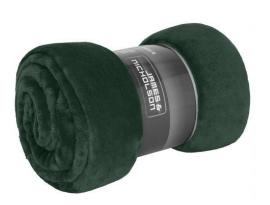

## Fluffy fleece blanket

Multi-functional for catering trade and leisure Decorative gift pack with sleeve Measurements: 130 x 180 cm

| Fabric:                | Outer fabric (285 g/m²): 100% polyester (recycled) |
|------------------------|----------------------------------------------------|
| Country of origin:     | Volksrepublik China                                |
| Customs tariff number: | 63014010                                           |

Care instructions:

Available colours

|                            | one size |
|----------------------------|----------|
| Weight in g                | 596 g    |
| VPE                        | 16/16    |
| (Pcs. per inner packaging  |          |
| / pcs. per outer packaging |          |

Available colours

dark-green (343C) navy (296C) silver (421C) dark-grey (7538C) red (200C)