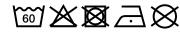

### Re-usable mask

100% cotton single jersey, Two-ply Elastic band for a good fit Washable at 60°C Measurements: approx. 17 cm x 8 cm

Neither a medical product nor a personal protective equipment (PPE) Exclusively for private, not for medical use

# Care instructions: