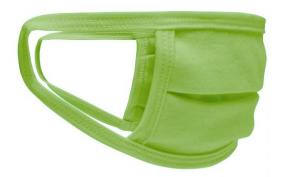

# MB113 Face-Mask Kids

### Re-usable mask

100% cotton single jersey, Two-ply Elastic band for a good fit Washable at 60°C Measurements: approx. 17 cm x 8 cm

Neither a medical product nor a personal protective equipment (PPE) Exclusively for private, not for medical use