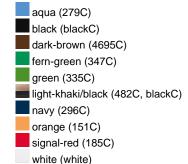

## Available colours

|                            | one size |
|----------------------------|----------|
| Weight in g                | 84 g     |
| VPE                        | 24/144   |
| (Pcs. per inner packaging  |          |
| / pcs. per outer packaging |          |

# Available colours