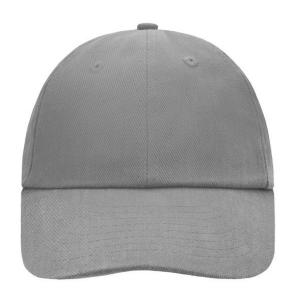

# Classic allround cap in many colour combinations

6 embroidered ventilation holes 8 decorative stitching lines on the peak

Low- profile

Padded satin sweatband

Matching children's cap ref. MB7010

Colour black also available in headsize 60 cm

Also available with sandwich, see ref. MB6112

Metal buckle in mat silver with press stud and embroidered eyelet

Heavy brushed cotton

**Fabric:** Outer fabric (350 g/m²): 100%

cotton

Country of origin: Volksrepublik China