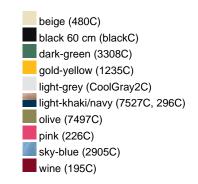

## Available colours

|                            | one size |
|----------------------------|----------|
| Weight in g                | 84 g     |
| VPE                        | 24/144   |
| (Pcs. per inner packaging  |          |
| / pcs. per outer packaging |          |

# Available colours