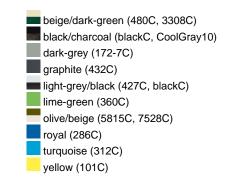

idered ventilation holes 8 decorative stitching lines on the peak

Low- profile

Padded satin sweatband

Matching children's cap ref. MB7010

Colour black also available in headsize 60 cm

Also available with sandwich, see ref. MB6112

Metal buckle in mat silver with press stud and embroidered eyelet

Heavy brushed cotton

**Fabric:** Outer fabric (350 g/m²): 100%

cotton

Country of origin: Volksrepublik China

Customs tariff number: 65050030

### Care instructions:



#### Partner article:



## Available colours

|                            | one size |
|----------------------------|----------|
| Weight in g                | 84 g     |
| VPE                        | 24/144   |
| (Pcs. per inner packaging  |          |
| / pcs. per outer packaging |          |

# Available colours









## **OEKO-TEX® Stoff**

The fabric of this article has been tested for harmful substances and certified acc. to STANDARD 100 by OEKO-



## 6 Panel

Division of cap into 6 segments. Advantage: One of the most popular cap shapes in Europe

Stand: 09.05.2024 - 13:33:36