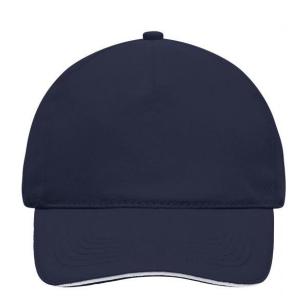

### 5 panel cap with contrasting sandwich

4 embroidered ventilation holes 6 stitching lines on the peak Laminated front panel Padded satin sweatband Hook and loop fastener Heavy brushed cotton

Fabric: Outer fabric (260 g/m²): 100%

## 5 Panel Cap

Division of cap into 5 segments. Advantage: A large advertising space without annoying seams on front panels

Stand: 09.05.2024 - 23:30:56