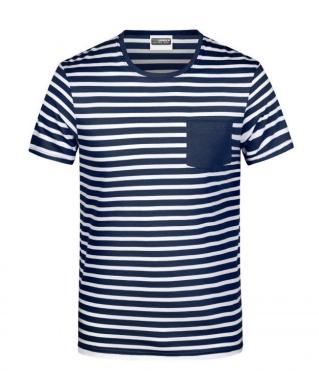

# T-shirt in maritime look with breast pocket

100% combed ring-spun organic cotton, single jersey, round neck

Two-ply rolled hem on sleeves and waistband

Neckband with elastane 8027: lightly waisted Tear off®- label

# Available colours

navy/white (296C, white)

red/white (186C, white)