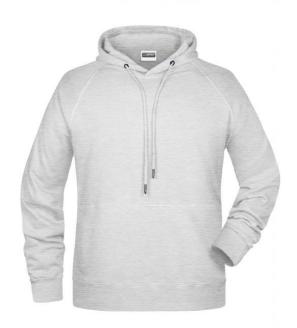

# Hooded sweatshirt with raglan sleeves

High-quality sweat fabric with roughened inside 85% combed ring-spun organic cotton Two-layer hood with drawcord Lateral dividing seams at the front, kangaroo pocket Cuffs with elastane Tear off!®-label 8023: lightly waisted